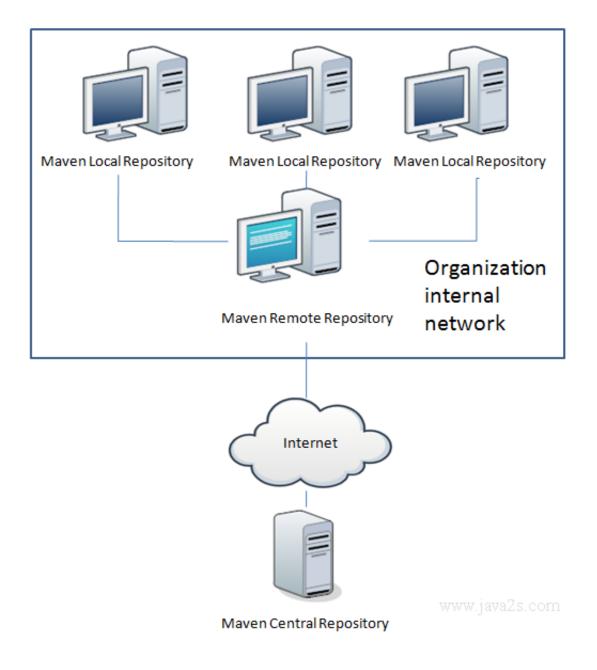

# repositories.cfg could not be loaded

Help Manual 7.5.3 Version Build 4740 Free Download

Please check which repositories have already been added to your system to avoid running into problems. OSS. The main repository: open source .... Artifact Repositories. A repository in Maven holds build artifacts and dependencies of varying types. There are exactly two types of repositories: local and remote.. A software repository, or "repo" for short, is a storage location for software packages. Often a table of contents is stored, as well as metadata. Repositories group packages.. Index of download.opensuse.org/repositories/. [ICO], Name · Last modified · Size, Metadata. [DIR] · Parent Directory ... 3d2ef5c2b0 SSGroup lap dat camera chu n b h p bao ra m t game WorldCup