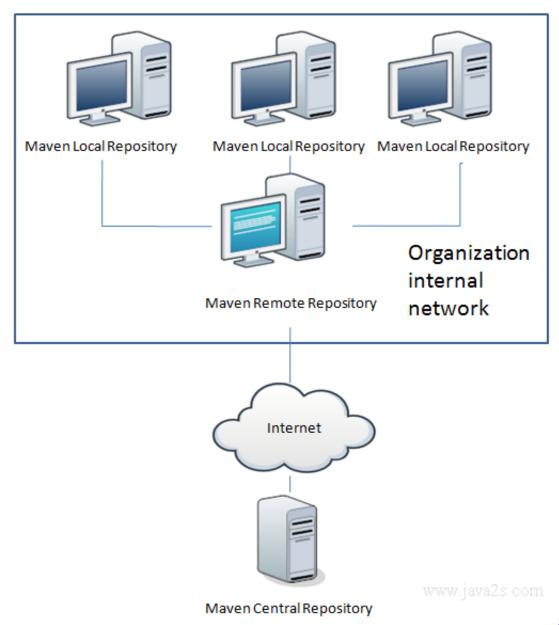

# repositories.cfg could not be loaded

Help Manual 7.5.3 Version Build 4740 Free Download

Please check which repositories have already been added to your system to avoid running into problems. OSS. The main repository: open source .... Artifact Repositories. A repository in Maven holds build artifacts and dependencies of varying types. There are exactly two types of repositories: local and remote.. A software repository, or "repo" for short, is a storage location for software packages. Often a table of contents is stored, as well as metadata. Repositories group packages.. Index of download.opensuse.org/repositories/. [ICO], Name · Last modified · Size, Metadata. [DIR] · Parent Directory ... 3d2ef5c2b0 SSGroup lap dat camera chu n b h p bao ra m t game WorldCup